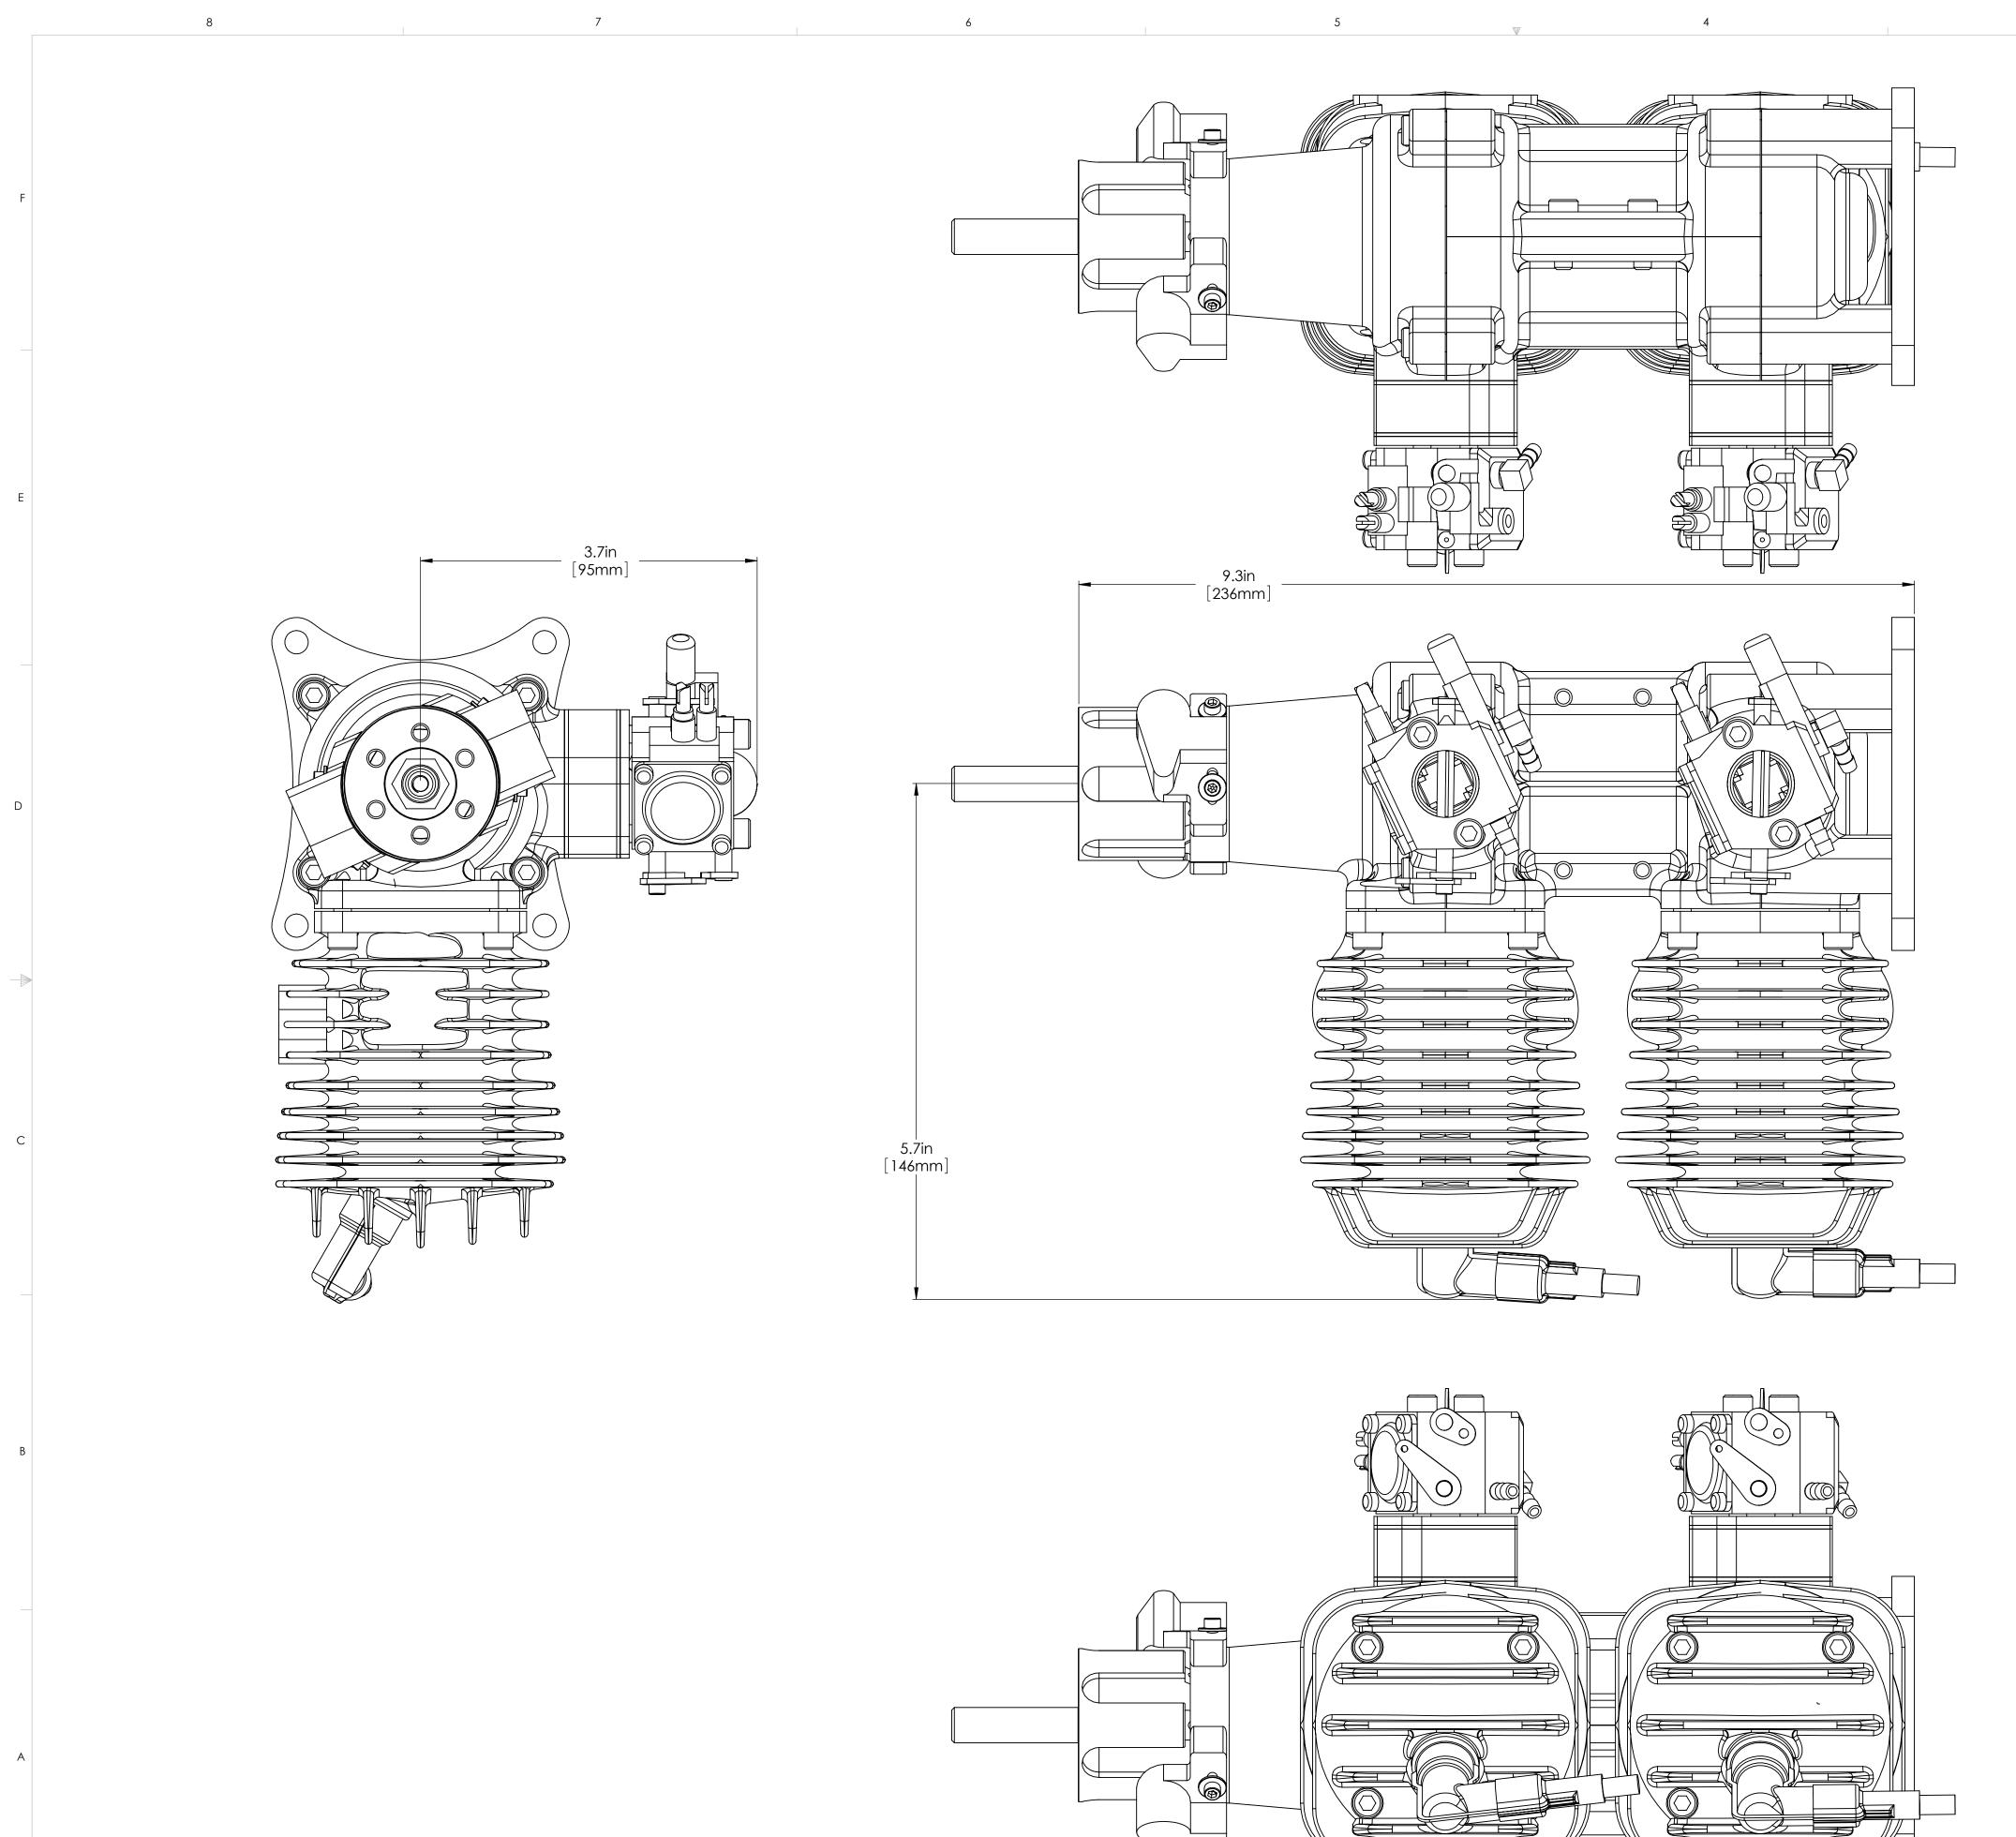

С

DDA

В

|   |                     |         | UNLESS OTHERWISE SPECIFIED:                                                                           | _         | NAME | DATE | Desert Aircraft              | F    |  |
|---|---------------------|---------|-------------------------------------------------------------------------------------------------------|-----------|------|------|------------------------------|------|--|
|   |                     |         | DIMENSIONS ARE IN INCHES<br>TOLERANCES:<br>FRACTIONAL±<br>ANGULAR: MACH± BEND±<br>TWO PLACE DECIMAL ± | DRAWN     |      |      |                              | L    |  |
|   |                     |         |                                                                                                       | CHECKED   |      |      | TITLE:                       |      |  |
|   |                     |         |                                                                                                       | ENG APPR. |      |      |                              |      |  |
|   |                     |         | THREE PLACE DECIMAL ±                                                                                 | MFG APPR. |      |      | DA 100 Inline View           | WS   |  |
|   | INTERPRET GEOMETRIC | Q.A.    |                                                                                                       |           |      |      |                              |      |  |
|   |                     |         | TOLERANCING PER:                                                                                      | COMMENTS: |      |      |                              |      |  |
|   |                     |         | MATERIAL                                                                                              |           |      |      | SIZE DWG. NO.                | REV  |  |
|   | NEXT ASSY           | USED ON | FINISH                                                                                                |           |      |      | D                            |      |  |
| _ | APPLICATION         |         |                                                                                                       | -         |      |      | SCALE: 1:1 WEIGHT: SHEET 1 C | DF 1 |  |