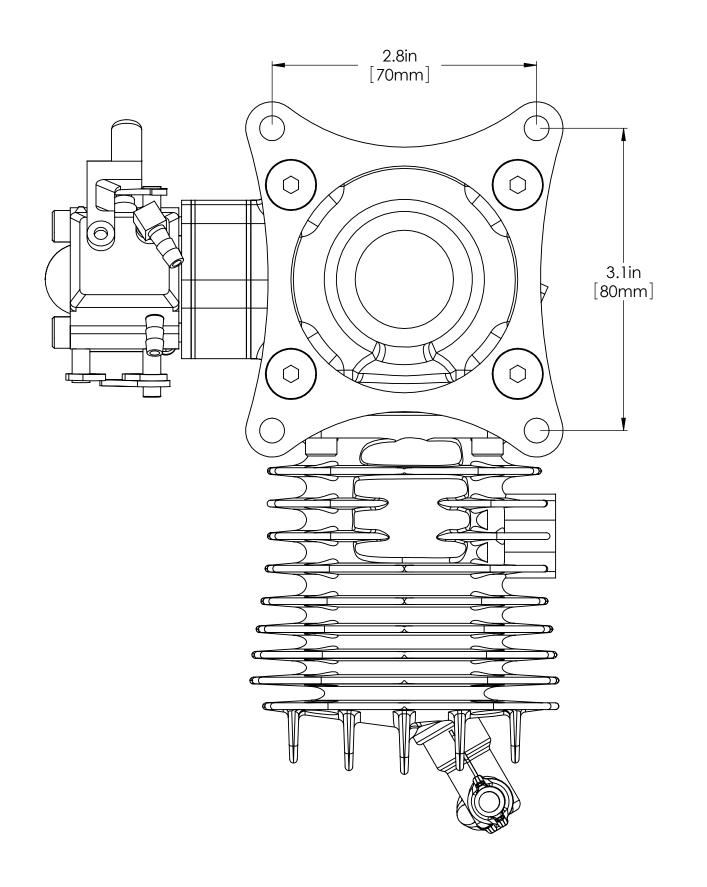

С

DDA

В

|   |                     |         | UNLESS OTHERWISE SPECIFIED:                                                                           | _         | NAME | DATE | Desert Aircraft              | F    |  |
|---|---------------------|---------|-------------------------------------------------------------------------------------------------------|-----------|------|------|------------------------------|------|--|
|   |                     |         | DIMENSIONS ARE IN INCHES<br>TOLERANCES:<br>FRACTIONAL±<br>ANGULAR: MACH± BEND±<br>TWO PLACE DECIMAL ± | DRAWN     |      |      |                              | L    |  |
|   |                     |         |                                                                                                       | CHECKED   |      |      | TITLE:                       |      |  |
|   |                     |         |                                                                                                       | ENG APPR. |      |      |                              |      |  |
|   |                     |         | THREE PLACE DECIMAL ±                                                                                 | MFG APPR. |      |      | DA 100 Inline View           | WS   |  |
|   | INTERPRET GEOMETRIC | Q.A.    |                                                                                                       |           |      |      |                              |      |  |
|   |                     |         | TOLERANCING PER:                                                                                      | COMMENTS: |      |      |                              |      |  |
|   |                     |         | MATERIAL                                                                                              |           |      |      | SIZE DWG. NO.                | REV  |  |
|   | NEXT ASSY           | USED ON | FINISH                                                                                                |           |      |      | D                            |      |  |
| _ | APPLICATION         |         |                                                                                                       | -         |      |      | SCALE: 1:1 WEIGHT: SHEET 1 C | DF 1 |  |