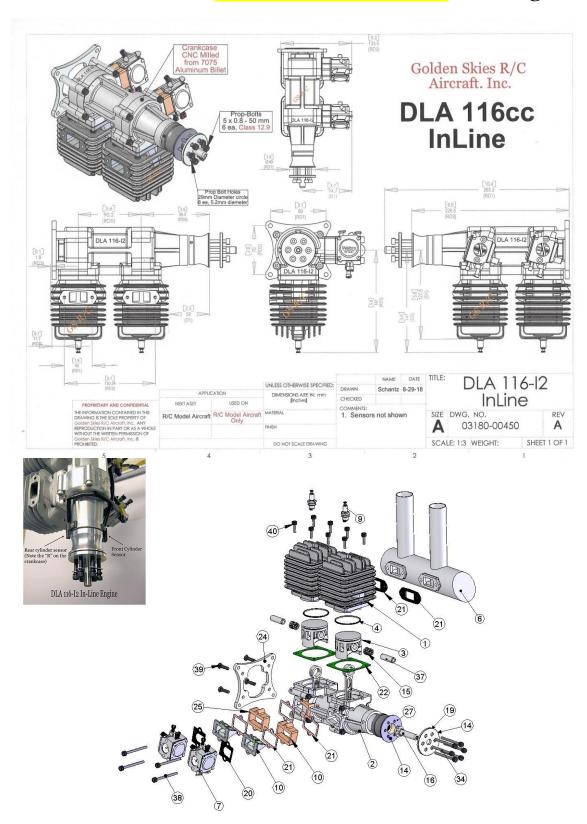

## Technical Notes: DLA 116cc -I2 In-Line Gas Engine

## **Specifications:**

**DLA 116cc-I2** (7.08 in<sup>3</sup>) Gas Engine

Power: 12.8 HP @ 6,600 rpm Displacement: 116 cc (7.08 in<sup>3</sup>)

Idle Speed: ~ 1,200 rpm

Static Thrust: 61.8 pounds @ 100 m (~ 328 ft Altitude) (Pulling Force)

54.1 pounds @ 1800 m (~5,900 ft Altitude)

Propellers (Recommended): 27 x 10/12, 28 x 10, 29 x 10 RPM Range: ~1,200 to ~6,800 rpm

Carburetor: Walbro™, (Typ: Wx-xxx), Diaphragm Pump, 2 each

Spark Plug: CM-6 Special, (2 ea) Muffler Volume: 116 cc (7.08 in³)

Cylinder Diameter (Bore) Stroke: 46.0 mm / 35 mm (1.81 in / 1.38 in)

Compression Ratio: 7.8:1

Gas 87 – 89 Octane, unleaded, ("Regular")

Gas: Oil Ratios: 30:1 – 40:1 Break-in Trial Run; 40:1 – 50:1 Normal Flying Weights: Engine: 102.3 oz, Muffler: 12.3 oz, Ignitions (2) 12.7 oz

(Total: 122.1 oz = 7.63 lbs)

Ignition: Fully Advancing, Auto,  $\underline{\mathbf{C}}$  apacitive  $\underline{\mathbf{D}}$  ischarge  $\underline{\mathbf{I}}$  gnition

Ignition Power: 6.6 to 8.4 VDC, 2S – LiPo Unregulated

## **Support Information:**

Ignition Battery: 2-S, LiPo, (1,300 to 2,100 mAh Typical) un-regulated.

6-S, 7.2 VDC, NiMH, (2,100 mAh Typical)

Break-in Propeller (Suggested) 28 x 10

Intake Manifold: 4-Leaf Reed Valve, V-Configuration, 2 each

Items Included in Retail Pkg: Engine, Muffler (1) / Gasket & Bolts, CD Ignition (2 ea),

Sparkplug (2), Stand-off Mounts (Machined), Operations Manual (on Website), Bolts–Mounting, Spiral-Nylon Wire Sleeve

|            | _      | ount<br>nsions | Mounting Bolts       | Stand-Offs           | Prop Bolts           | Muffler Bolts        |
|------------|--------|----------------|----------------------|----------------------|----------------------|----------------------|
|            | X (mm) | Y (mm)         |                      |                      |                      |                      |
| DLA<br>116 | 80     | 70             | 5.0 x 0.8 - 55<br>mm | 15.5 OD x 20 L<br>mm | 5.0 x 0.8 - 50<br>mm | 5.8 x 0.8 - 16<br>mm |