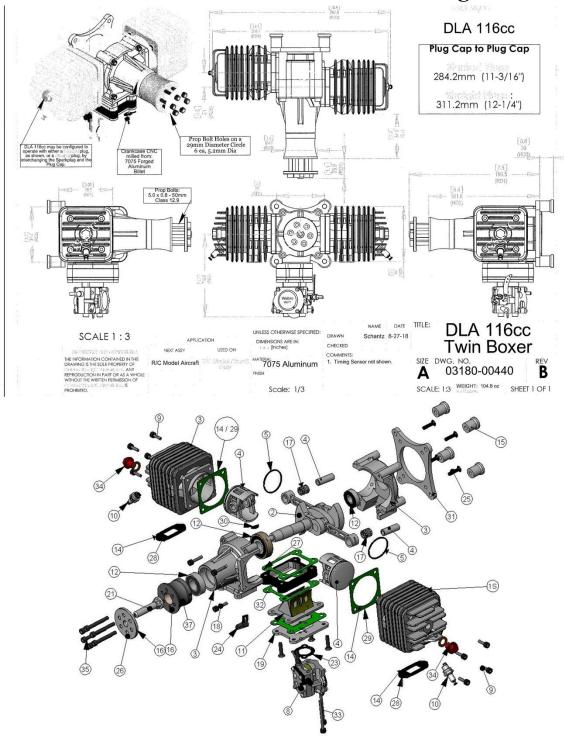

## Technical Notes: DLA 116 cc Gas Engine

Straight Spark-plug Configuration: Plug-Cap to Plug-Cap = 12-1/4" (~311 mm)

Slanted Spark-plug Configuration: Plug-Cap to Plug-Cap = 11-3/16" (~284 mm)

#### **Specifications:**

**DLA 116 cc** (7.08 in<sup>3</sup>) Gas Engine

Power: 11.8 HP @ 7,500 rpm Displacement: 116 cc (7.08 in<sup>3</sup>)

Idle Speed: ~ 1,600 rpm

Static Thrust: 59.9 pounds @ 100 m (~ 328 ft Altitude) (Pulling Force)

52.5 pounds @ 1800 m (~5,900 ft Altitude)

Propellers (Recommended): 26 x 10 / 12, 27 x 10, 28 x 8 /10

RPM Range: ~1,300 to ~7,400 rpm

Carburetor: Walbro<sup>™</sup>, (Typ: WJ-71), Diaphragm Pump

Spark Plug: CM-6 Special Iridium

Muffler Volume: 116 cc (7.08 in<sup>3</sup>)

Cylinder Diameter (Bore) Stroke: 46.0 mm / 35 mm (1.811 in / 1.38 in)

Compression Ratio: 7.8:1

Gas 89 – 92 Octane, unleaded ("Regular")

Gas: Oil Ratios: 30 – 40:1 Break-in Trial Run; 40 – 50:1 Normal Flying Weights: Engine: 91.7 oz, Muffler (2): 8.11 oz, Ignition: 6.35 oz

(Total: 106.1 oz = 6.63 lbs)

Ignition: Fully Advancing, Auto, Capacitive Discharge Ignition

Ignition Power: 6.6 to 8.4 VDC, 2S – LiPO Unregulated

|            | Mount<br>Dimensions |           | Mounting             | Stand-Offs           | Drop Rolts           | Muffler Bolts        |
|------------|---------------------|-----------|----------------------|----------------------|----------------------|----------------------|
|            | X<br>(mm)           | Y<br>(mm) | Bolts                | Stariu-Oils          | Prop Bolts           | Mullier Boils        |
| DLA<br>116 | 70                  | 80        | 5.0 x 0.8 - 55<br>mm | 15.3 OD x 20 L<br>mm | 5.0 x 0.8 - 50<br>mm | 5.8 x 0.8 - 16<br>mm |