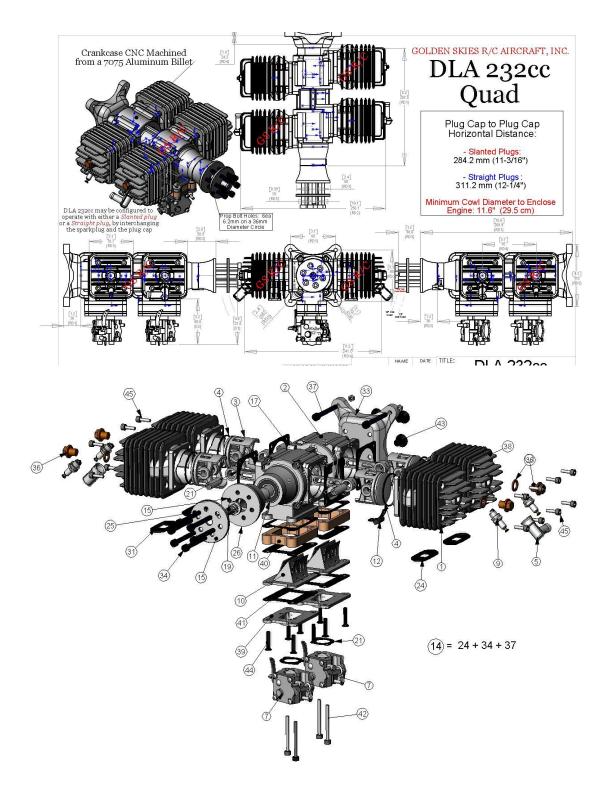

## Technical Notes: DLA 232 cc Gas Engine

Available in Slanted Sparkplug Configuration (Saves 1-1/16" in Sparkplug cap to Sparkplug cap distance)

## **DLA 232 cc** (14.6 in<sup>3</sup>) Gas Engine

Power: ~23 HP @ 7,500 rpm Displacement: 232 cc (14.6 in<sup>3</sup>)

Idle Speed: ~ 1,400 rpm

Static Thrust: > 110 pounds @ 100 m ( $\sim$  328 ft Altitude) (Pulling Force) Propellers (Recommended): 32 x 8/10, 34 x 8/10, , (2-Blade); 27 x 14, 30 x 12, 32 x 12

(3-Blade)

RPM Range (Typ): ~1,400 to ~6,850 rpm

Carburetor: Walbro™, (Typ: WJ-71), Diaphragm Pump, 2 each

Spark Plug: CM-6 Special Iridium, 4 ea

Muffler Volume:  $\sim 400 \text{ cc}$  (24.4 in<sup>3</sup>)

Cylinder Diameter (Bore) Stroke: 46.0 mm / 35 mm (1.81 in / 1.38 in)

Compression Ratio: 7.8:1

Gas 87 – 91 Octane, unleaded ("Regular")

Gas : Oil Ratios: 25:1 – 30:1 Break-in Trial Run; 40:1 – 45 : 1 Normal Flying Weights: Engine: 172.8 oz, Muffler (2): 15.9 oz, Ignitions (2) 15.2 oz