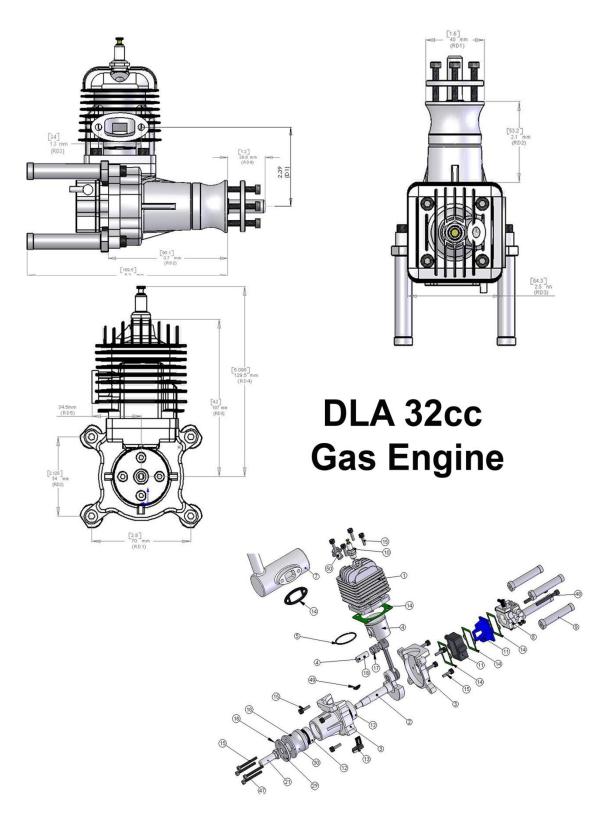

Technical Notes: DLA 32cc

## 32cc Gas Engine Specifications:

## DLA 32cc (1.97 in<sup>3</sup>) Gas Engine

| Power:<br>Displacement:          | 3.8 HP @ 8200 rpm<br>32 cc (1.97 in <sup>3</sup> )                         |  |  |  |
|----------------------------------|----------------------------------------------------------------------------|--|--|--|
| Idle Speed:                      | 1700 rpm                                                                   |  |  |  |
| Static Thrust:                   | 19.4 pounds @ 100 m (~328 ft Altitude) (Pulling Force)                     |  |  |  |
|                                  | 17.2 pounds @ 1800 m (~5,900 ft Altitude)                                  |  |  |  |
| Propellers (Recommended):        | 18 x 8 / 10, 19 x 8, 20 x 8                                                |  |  |  |
| RPM Range:                       | 1700 – 8300 rpm                                                            |  |  |  |
| Carburetor:                      | Tillotson ™, HU-134A (Typ), Diaphragm Pump                                 |  |  |  |
| Spark Plug:                      | CM-6 Special                                                               |  |  |  |
| Muffler Volume:                  | 32.23  cc (1.97 in <sup>3</sup> )                                          |  |  |  |
| Cylinder Diameter (Bore) Stroke: | 37 mm / 30 mm (1.46 in / 1.18")                                            |  |  |  |
| Compression Ratio:               | 7.6:1                                                                      |  |  |  |
| Gas                              | 87 – 89 Octane, unleaded ("Regular")                                       |  |  |  |
| Gas : Oil Ratios:                | 30 – 40:1 Break-in Trial Run; 40 – 50 : 1 Normal Flying                    |  |  |  |
| Weights:                         | Engine: 32.1 oz, Muffler: 2.3 oz, Ignition: 3.5 oz                         |  |  |  |
|                                  | (Total: $37.9 \text{ oz} = 3.37 \text{ lbs}$ )                             |  |  |  |
| Ignition:                        | Fully Advancing, Auto, <u>Capacitive</u> <u>D</u> ischarge <u>Ignition</u> |  |  |  |
| Ignition Power:                  | 6.6 to 8.4 VDC                                                             |  |  |  |
|                                  |                                                                            |  |  |  |