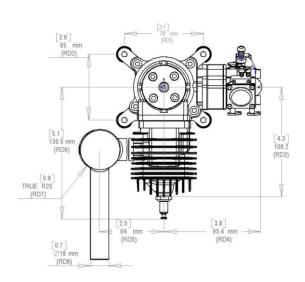

|                | Mount<br>Dimensions |        | Mounting             | Stand-Off          | Prop Bolts               | Muffler Bolts        |
|----------------|---------------------|--------|----------------------|--------------------|--------------------------|----------------------|
|                | X (mm)              | Y (mm) | Bolts                | Mounts             |                          |                      |
| DLA<br>64cc-I2 | 78                  | 65     | 5.0 x 0.8 - 60<br>mm | 13 OD x 30 L<br>mm | 5.0 x 0.8 – 40-<br>45 mm | 5.8 x 0.8 - 16<br>mm |