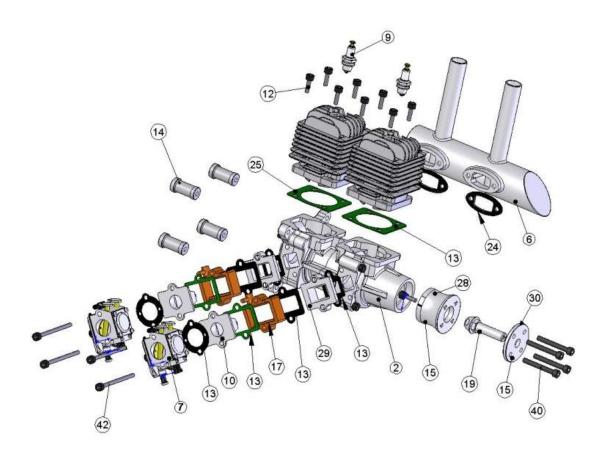

### **Support Information:**

**Ignition Battery:** 

Break-in Propeller (Suggested) Intake Manifold: Items Included in Retail Pkg: 2-S, LiPo, (1,300 to 2,100 mAh Typical) un-regulated.
6-S, 7.2 VDC, NiMH, (2,100 mAh Typical)
23 x 10
2-Leaf Reed Valve, V-Configuration, 2 each
Engine, Muffler (1) / Gasket & Bolts, CD Ignition (2 ea),
Sparkplug (2), Stand-off Mounts (Machined), Operations
Manual (on Website), Bolts–Mounting, Spiral-Nylon Wire Sleeve