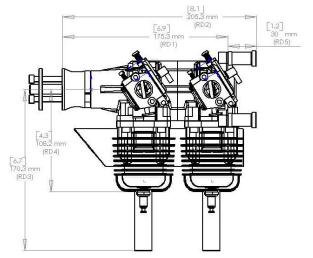

|                | Mount<br>Dimensions |        | Mounting             | Stand-Off          | Prop Bolts               | Muffler Bolts        |
|----------------|---------------------|--------|----------------------|--------------------|--------------------------|----------------------|
|                | X (mm)              | Y (mm) | Bolts                | Mounts             |                          |                      |
| DLA<br>64cc-I2 | 78                  | 65     | 5.0 x 0.8 - 60<br>mm | 13 OD x 30 L<br>mm | 5.0 x 0.8 – 40-<br>45 mm | 5.8 x 0.8 - 16<br>mm |