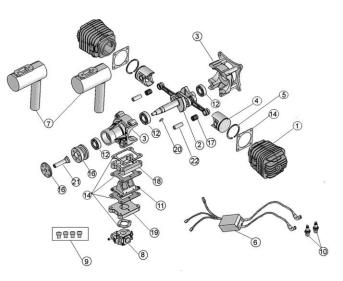

# DLA 64cc Twin Gas Engine

Straight Plug Configuration: Plug-Cap to Plug-Cap = 11-1/16"

Slant-Plug Configuration: Plug-Cap to Plug-Cap = 10"

#### DLA 64cc (3.91 in<sup>3</sup>) Gas Engine

Power: 7.2 HP @ 8500 rpm

Displacement: 64 cc (3.91 in<sup>3</sup>)

Idle Speed: ~ 1,400 rpm

**Static Thrust:** 34.4 pounds @ 100 m (~328 ft Altitude) (Pulling Force)

30.4 pounds @ 1800 m (~5,900 ft Altitude)

Propellers (Recommended): 22 x 10, 23 x 8, 23 x 10, 24 x 8

RPM Range: ~1300 to ~8600 rpm

Carburetor: Walbro™, (Typ: WT-805), Diaphragm Pump

Spark Plug: CM-6 Special

Plug Position (Configuration) Straight in top; or 45° Slanted to bottom

Muffler Volume: 64 cc  $(3.91 in^3)$ 

Cylinder Diameter (Bore)/ Stroke: 37.01 mm / 30 mm (1.457 in / 1.18 in)

Compression Ratio: 7.8:1

### **Support Information:**

**Ignition Battery:** 2-S, LiPo, (2,100 mAh Typical) un-regulated.

6-S, NiMH, (2,100 mAh Typical)

Break-in Propeller (Suggested) 23 x 8

Intake Manifold:

4-Leaf Reed Valve, V-Configuration