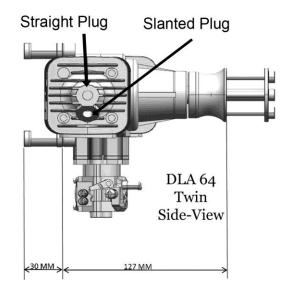

# DLA 64cc Twin Gas Engine

Straight Plug Configuration: Plug-Cap to Plug-Cap = 11-1/16"

Slant-Plug Configuration: Plug-Cap to Plug-Cap = 10"

Plug Position (Configuration) Straight in top; or 45° Slanted to bottom

Muffler Volume: 64 cc  $(3.91 in^3)$ 

Cylinder Diameter (Bore)/ Stroke: 37.01 mm / 30 mm (1.457 in / 1.18 in)

Compression Ratio: 7.8:1