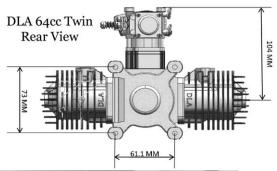

Engine, Muffler (2) / Gasket & Bolts, CD Ignition, Sparkplug (2), Items Included in Retail Pkg: Stand-off Mounts (Machined), Operations Manual (On Website)

Bolts-Mounting, Spiral-Nylon Wire Sleeve

|  |     | Mount Dimensions |        | Mounting Polts    | Stand-Offs      | Drop Polto        | Muffler Bolts     |
|--|-----|------------------|--------|-------------------|-----------------|-------------------|-------------------|
|  | DLA | X (mm)           | Y (mm) | Mounting Bolts    | Stariu-Oris     | Prop Bolts        | Mullier Boils     |
|  | 64  | 61               | 73     | 5.0 x 0.8 - 20 mm | 13 OD x 30 L mm | 5.0 x 0.8 - 40 mm | 5.8 x 0.8 - 16 mm |